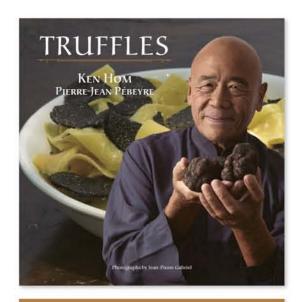

# Title: Truffles

Author(s): Ken Hom & Pierre-Jean Pébeyre

Client: Serindia Contemporary

er tanska, karish noisetturs, karish stesska, karish noisetturs, karish sodary Breast. On naaci fley suphrakarad turbi rained and newstheksis simra. Preferably, it is heisk stuffley shos be used to si truffles also be used to si stuffles also as apport.