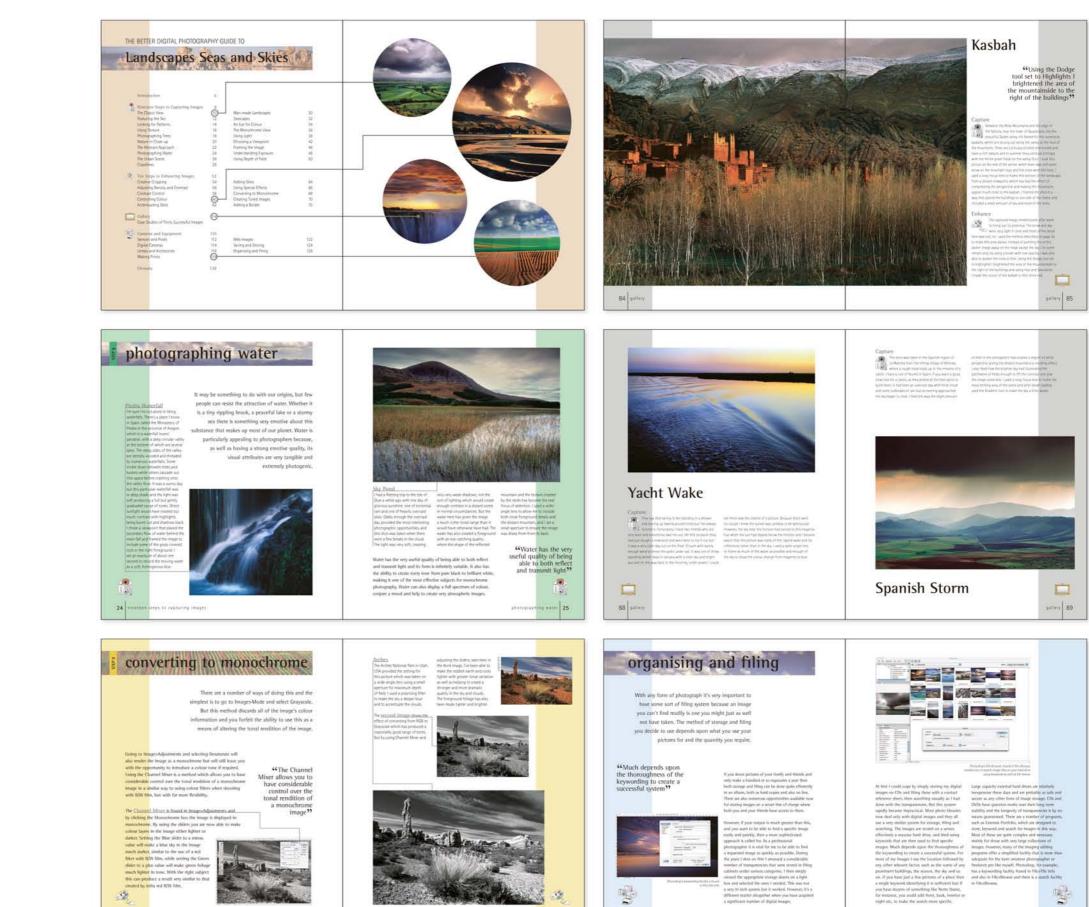

Title: Landscapes, Seas and Skies

Series: Better Digital Photography Guides

Author(s): Michael Busselle

Client: Argentum

126 COMPTEN AN

organising and filling 127

Title: Special Effects and Photo-Art

Series: Better Digital Photography Guides