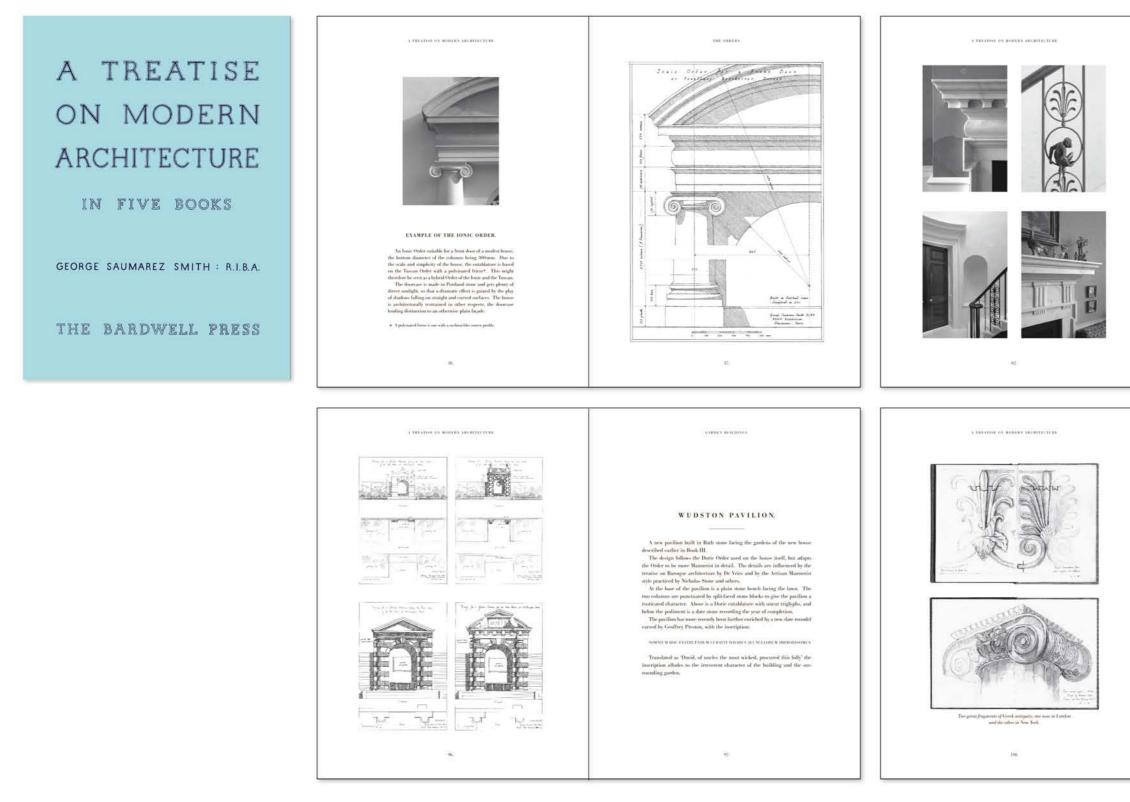

# Title: Gendun Chopel: Tibet's First Modern Artist

Author(s): Trace Foundation's Latse Library & Donald S. Lopez Jr.

Title: The Illuminated Life of the Great Yolmowa

Author(s): Benjamin Bogin

Title: A Treatise on Modern Architecture in Five Books

Author(s): George Saumarez Smith

Client: The Bardwell Press