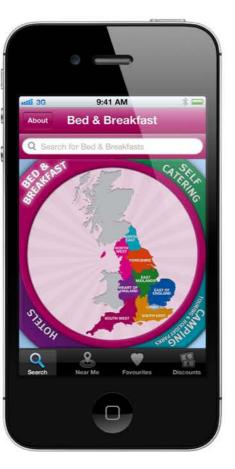

Client: VIZeApps for Hudsons Media

Title: Where to Stay (Concepts)

Type: Travel guide app

**Platform:** iPad/iPhone

Client: VIZeApps for Hudsons Media

Title: Retro Design

Type: Design / ebook App

Platform: iPad/iPhone