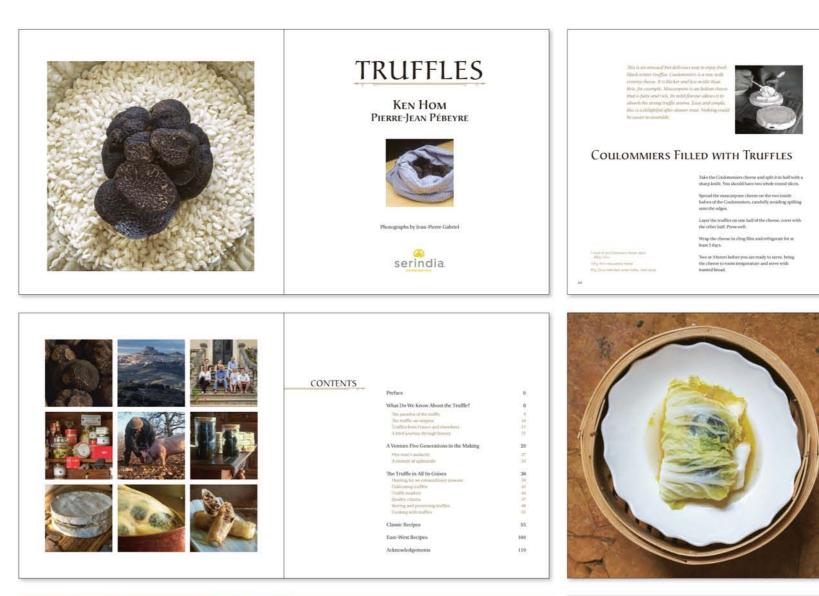

# Title: Truffles

Author(s): Ken Hom & Pierre-Jean Pébeyre

Client: Serindia Contemporary

er tanska, karish noisetturs, karish stesska, karish noisetturs, karish sodary Breast. On naaci fley suphrakarad turbi rained and newstheksis simra. Preferably, it is heisk stuffley shos be used to si truffles also be used to si stuffles also as apport.

## Steamed Foie Gras in Chinese Cabbage with Truffles

Generously somean ouch piece of one grass with sall and pepper.

Blanch the rabbage leaves in a pot of saked water for a few seconds and cool thoroughly.

Place slices of truffles in the control oach cabbage leaf, then a piece of four gras, finally finish with more slices of truffles. Boll up each leaf so that the foir gras is covered.

Steam on a plane over simmering water for 5-7 minutes, depending on thickness and size.

When the fois gras is cooked, pour off the liquid and place such fois gras on an individual plate and sorve at once. Tanan below part the constant but performing providing power sites to provide the providence of the providence of the constant of the providence of the prov