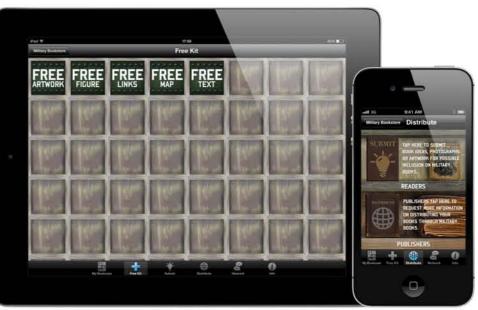

Client: VIZeApps for Hudsons Heritage

Title: Military Books

Type: eBook store and reader

Platform: iPad/iPhone

Client: VIZeApps for Amber Books

Title: OpenBritain (Concepts)

Type: Travel guide app

**Platform:** iPad/iPhone