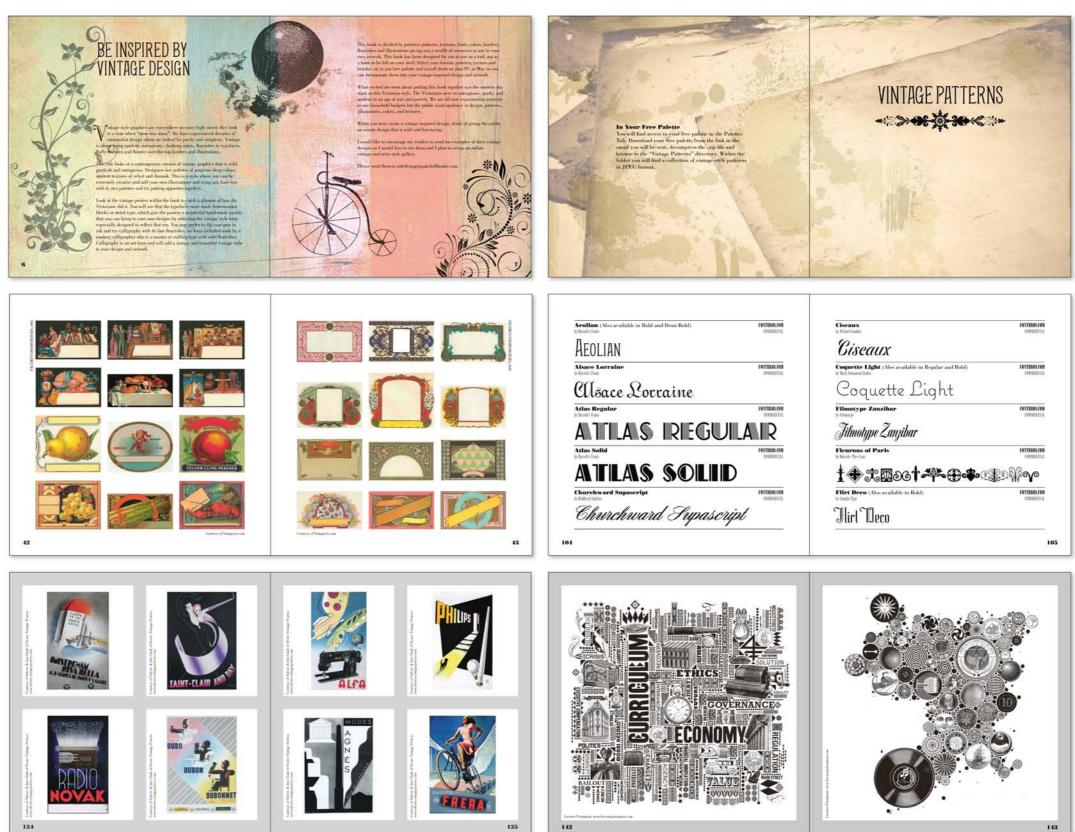

# Title: Three Classicists

Author(s): Ben Pentreath, George Saumarez Smith, Francis Terry

Client: The Bardwell Press

Title: Vintage Style Graphics

Author(s): Angela Patchell

Client: Angela Patchell Books

| Ciscaux<br>In Bilan Family                                                | FOXTEROS.CO   |
|---------------------------------------------------------------------------|---------------|
| Ciseaux                                                                   |               |
| Coquette Light (Also available in Regular and Bold)<br>to Ref. Gauge Teda | FONTEBOS.OU   |
| Coquette Light                                                            |               |
| Filmotype Zanzibar                                                        | FUNTERIES, FU |
| Jilmotype Zanzibar                                                        |               |
| Fleurons of Paris                                                         | FØXTERØS, OU  |
|                                                                           |               |
| Hirt Deco                                                                 | PRIMARITY     |
|                                                                           |               |