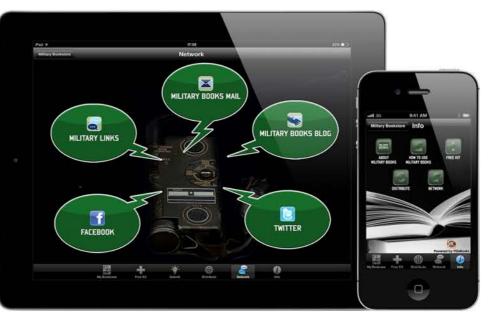

Client: VIZeApps for Hudsons Heritage

Title: Military Books

Type: eBook store and reader

Platform: iPad/iPhone

Client: VIZeApps for Amber Books

Title: OpenBritain (Concepts)

Type: Travel guide app

**Platform:** iPad/iPhone