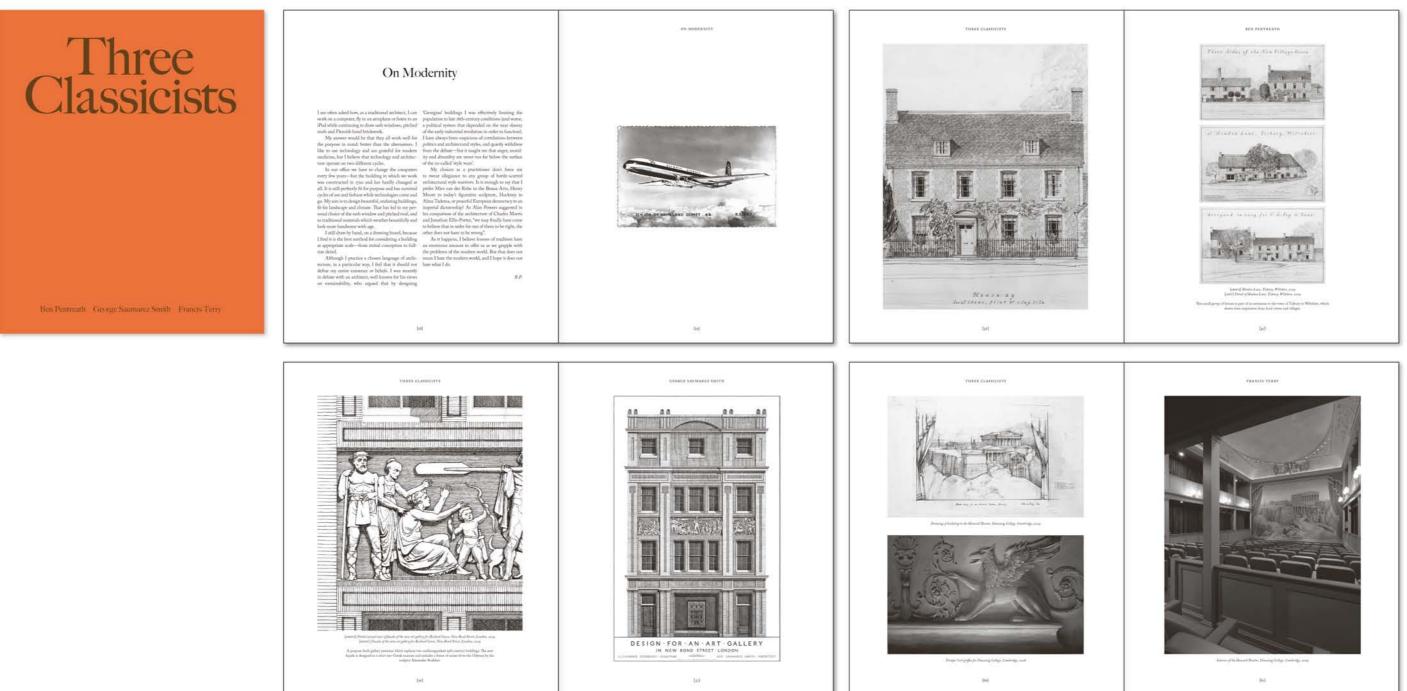

# Title: Three Classicists

Author(s): Ben Pentreath, George Saumarez Smith, Francis Terry

Client: The Bardwell Press

Title: Vintage Style Graphics

Author(s): Angela Patchell

Client: Angela Patchell Books

| Ciscaux<br>In Bilan Family                                                | FOXTEROS.CO   |
|---------------------------------------------------------------------------|---------------|
| Ciseaux                                                                   |               |
| Coquette Light (Also available in Regular and Bold)<br>to Ref. Gauge Teda | FONTEBOS.OU   |
| Coquette Light                                                            |               |
| Filmotype Zanzibar                                                        | FUNTERIES, FU |
| Jilmotype Zanzibar                                                        |               |
| Fleurons of Paris                                                         | FØXTERØS, OU  |
|                                                                           |               |
| Hirt Deco                                                                 | PRIMARITY     |
|                                                                           |               |