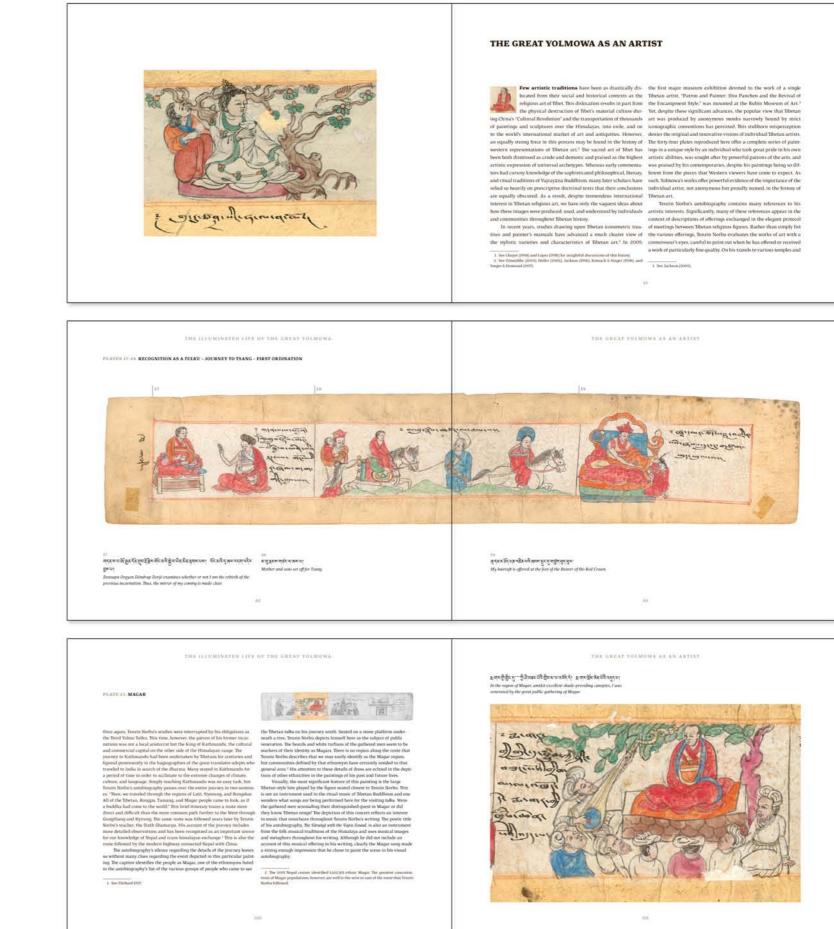

# Title: Gendun Chopel: Tibet's First Modern Artist

Author(s): Trace Foundation's Latse Library & Donald S. Lopez Jr.

Title: The Illuminated Life of the Great Yolmowa

Author(s): Benjamin Bogin

Title: A Treatise on Modern Architecture in Five Books